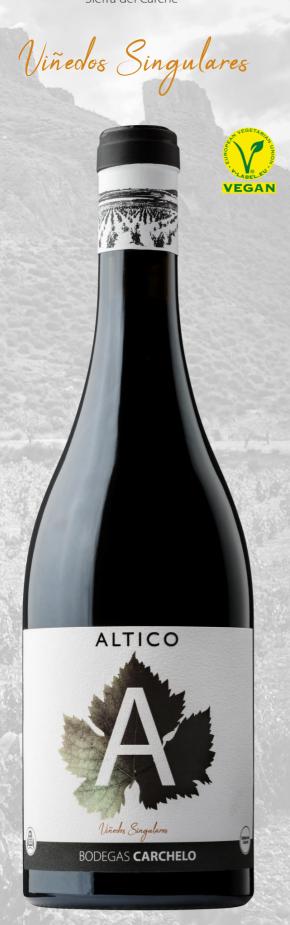

# BODEGAS **CARCHELO**Sierra del Carche

# **ALTICO 2018**

#### Type of wine:

Crianza Red Wine. 14,5 % Alc.

#### Location:

D.O.P JUMILLA.

## **Grape varieties:**

100 % Syrah.

## Vintage:

2018.